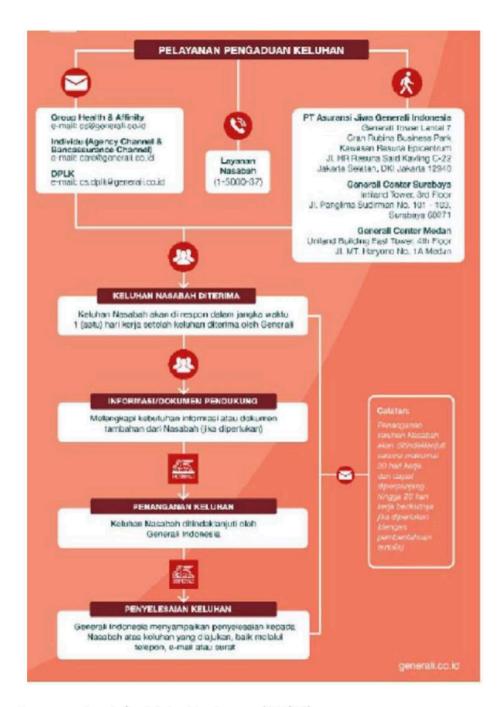

ya. Di bawah ini jumlah penanganan pengaduan tahun 2021 dan prosedur penanganan pengaduan yang berlaku di Generali Indonesia:

| Kategori                                 | Target Jangka waktu<br>Penyelesaian | Pencapaian |
|------------------------------------------|-------------------------------------|------------|
| Tanggapan                                | 2x24 Jam                            | 100%       |
| Penyelesaian Keluhan                     | 3x24 Jam                            | 45%        |
| Penyelesaian Keluhan Tingkat Medium      | 4-10 Hari                           | 37%        |
| Penyelesaian Keluhan Tingkat Kompleks    | 11-20 Hari                          | 12%        |
| Penyelesaian Keluhan Tingkat<br>Kompleks | > 20 Hari                           | 6%         |



#### - Tanggung Jawab Sosial dan Lingkungan ("TJSL")

Generali Indonesia melakukan beberapa kegiatan TJSL selama tahun 2021 sebagaimana dapat dilihat dalam tabel di bawah ini:

| No | Nama Kegiatan                                | Deskripsi                                                                                                                                                 |
|----|----------------------------------------------|-----------------------------------------------------------------------------------------------------------------------------------------------------------|
| 1  | Storytelling di<br>Saturday Academy<br>(SA). | Periode kegiatan: 12 Bulan (Januari – Desember)<br>Lokasi: Tanah Merah, Depok & Tangerang.<br>Penerima manfaat: total sebanyak 3581 orang Ibu dan<b